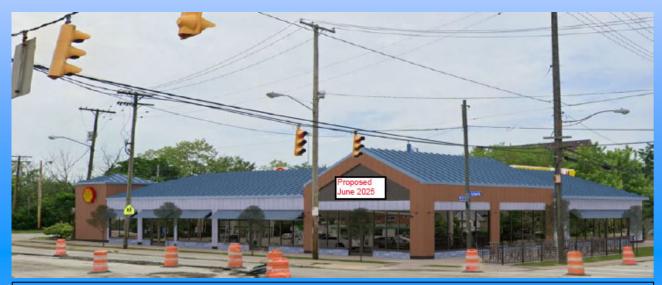

## FOR LEASE 3074 W. 14th Street Cleveland, Ohio

1,350 - 2,925 square feet available

**Description:** Property sits on the NW intersection of W. 14th and Clark in Ohio City. New construction with an expected delivery date of March 1, 2025. Site will be anchored by a Shell branded gas station located opposite a BP and Sunoco.