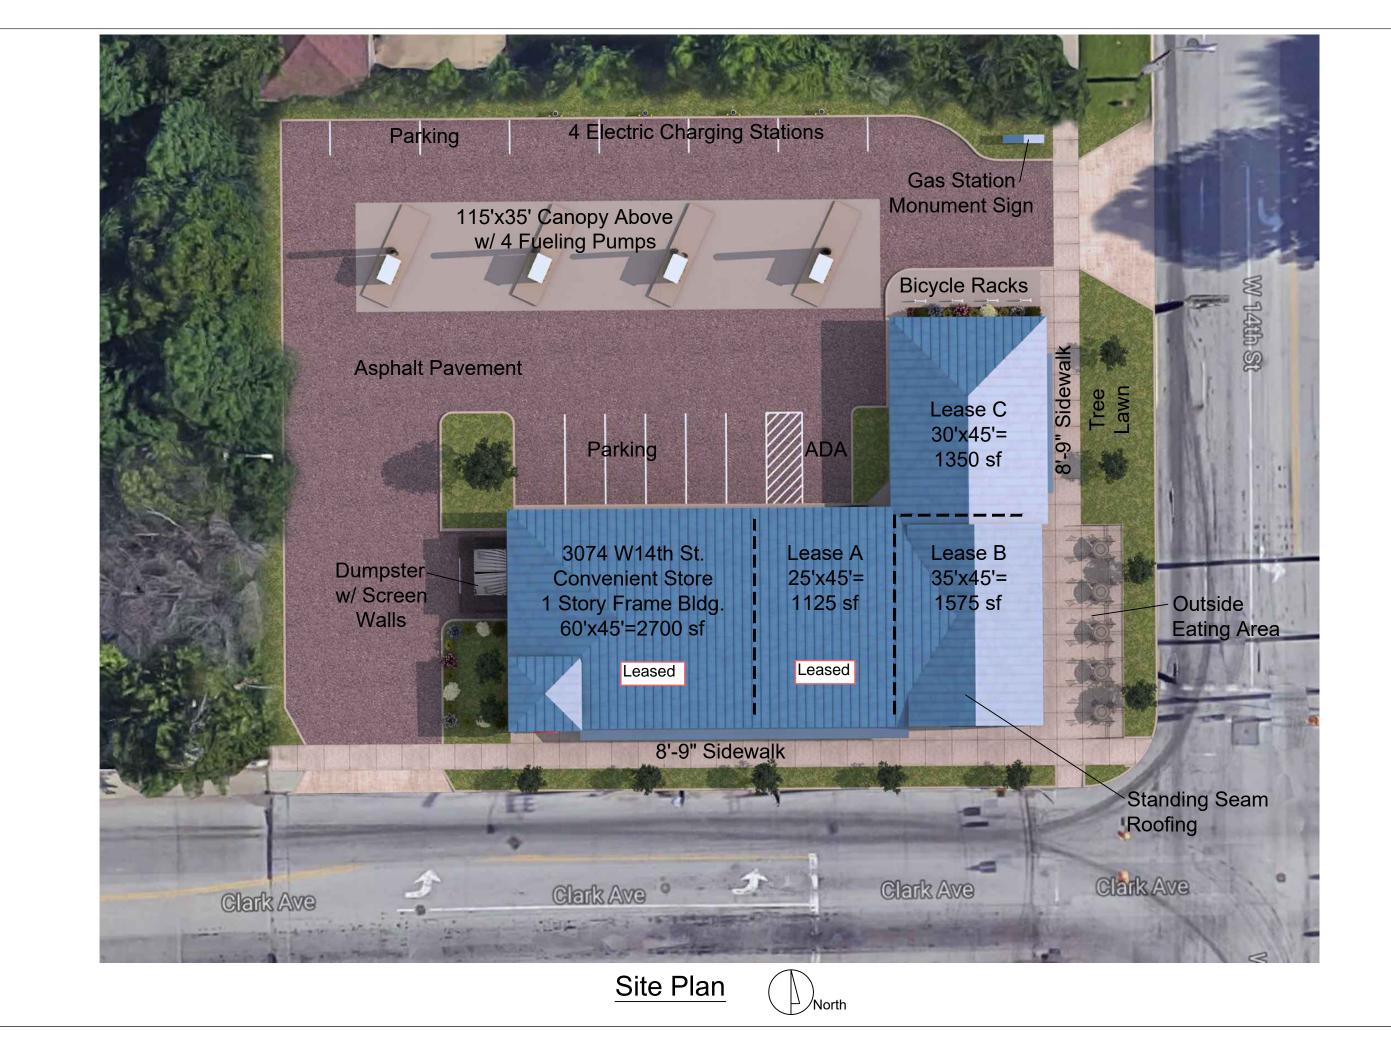

## FOR LEASE 3074 W. 14th Street Cleveland, Ohio

1,350 - 2,925 square feet available

**Description:** Property sits on the NW intersection of W. 14th and Clark in Ohio City. New construction with an expected delivery date of March 1, 2025. Site will be anchored by a Shell branded gas station located opposite a BP and Sunoco.